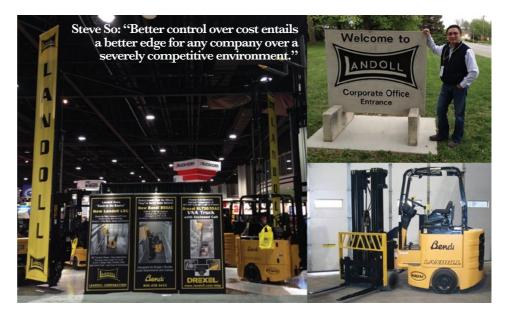

"Operating cost is no doubt a great concern for every business," says Steve So, WSL Company Director. "Better control over cost entails a better edge for any company over a severely competitive environment."

### The Right Equipment

WSL is also the appointed sole distrib-

utor of Landoll Corporation to promote its material handling products in the Asia Pacific Region. The Kansas-based manufacturer designs, fabricates, finishes and markets heavy equipment, including three lines of forklifts that WSL offers: The Bendi, the Drexel and the LSC.

Bendi trucks are famous for having the world's first 180 degree articulating mast front wheel steered design, providing unmatched maneuverability in narrow aisle storage. It comes in electric and internal combustion variants.

Landoll also make an inexpensive stand up drive-counterbalanced truck, the LSC. Short for Landoll Stand-Up Compact, this forklift with a classic design is excellent for loading and unloading containers, as well as loading operation over the dock.